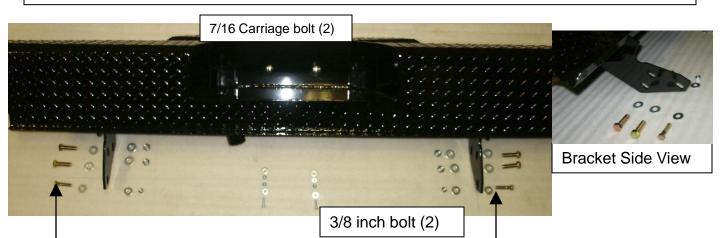

Step 3: Attach original OEM factory receiver (that came on the vehicle) to the bottom of the drop using 7/16 carriage bolts, nuts and washers.

Step 4: If an impact is used, drive the bolt and hold the nut. To verify that the bolts are tight, check with a wrench by hand.