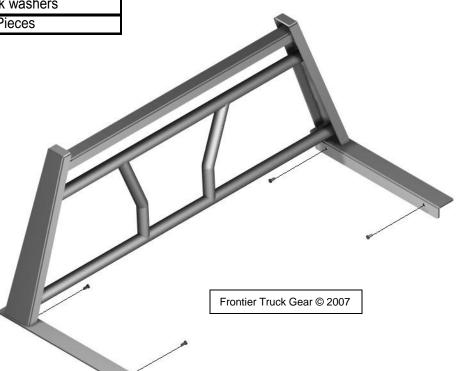

**Step 1:** Position and center headache rack on truck bed allow for space between rack and cab of truck.

**Step 2:** Drill four holes, as shown in picture, through angle plate and through truck bed lip. Be sure to avoid front stake pockets when drilling. Place two 1/4" bolts through the plate and truck bed

Step 3: Tighten all bolts.

**Note:** Periodically check bolts to ensure that bolts remain tight.