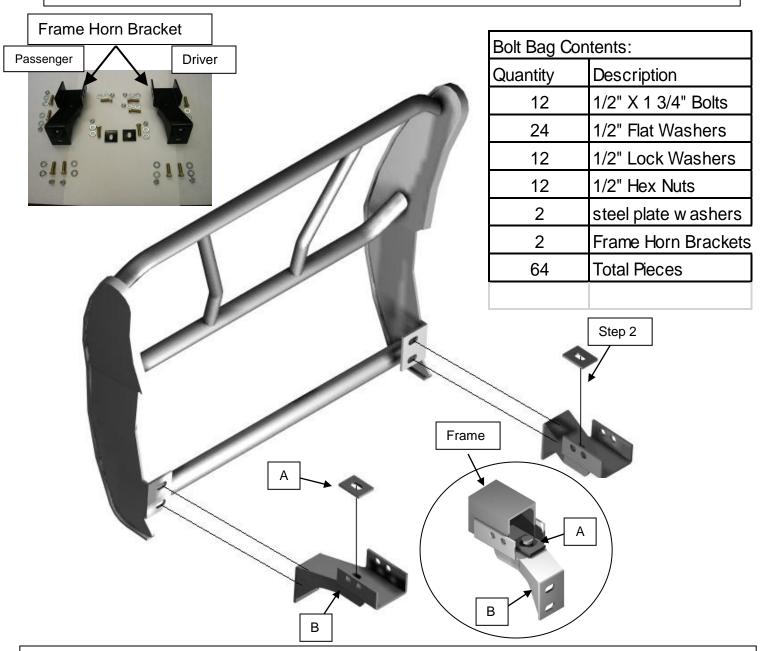

## 2007-2014 Tahoe, Suburban 1500, Avalanche Grille Guard Installation Instructions. Part # 200-20-7003

<u>Step 1:</u> Remove factory tow hook if the truck has one. Mount Frame Horn Bracket as shown in the picture using the (3) tow hook bolt holes. ATTENTION: space is tight so work from the back to front when putting in bolts!!

<u>Step 2:</u> In order to secure bracket as tight as possible you must install our ½" bolt through the prepunched hole on top of the bracket and squeeze bracket tightly to the tip of frame using the steel plate provided as a washer.

<u>Step 3:</u> Once brackets are tight to vehicle frame you can attach the Grille Guard feet to the brackets using the provided bolts.

Step 4: Check alignment of Grille Guard to truck before tightening bolts on the feet.