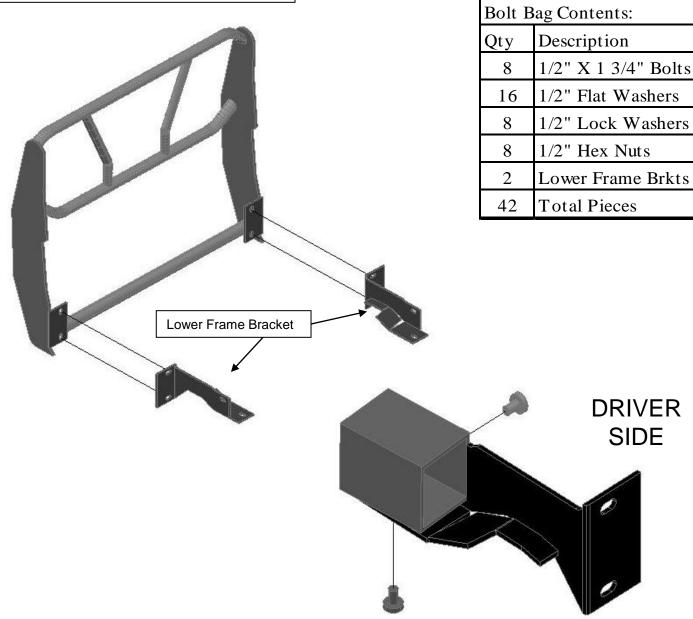

2015 Chevrolet 2500HD-3500HD GG Part # 200-21-5006 (Sensors) Part # 200-21-5007 (No Sensors)

<u>Step 1:</u> Remove Tow Hooks if truck has them. Insert Lower Frame bracket through tow hook opening and cradle the frame on bottom and along outside. Re-install tow hook and tow hook bolts. PUSH BRACKET BACK TOWARD VEHICLE AS FAR AS IT CAN GO FOR ADDITIONAL SUPPORT.

<u>Step 2: NON-TOW HOOK MODELS:</u> You will have to CUT an access hole through the lower bumper valence in order to install Lower frame bracket.

**Step 3:** Install Lower Frame Support bracket by inserting through valence hole and cradle the frame on bottom and along outside. Use the ½" bolts provided to re-install and PUSH BRACKET BACK TOWARD VEHICLE BEFORE TIGHTENING FOR ADDITIONAL SUPPORT.

**Step 5:** Install Grille Guard feet to the lower frame brackets using the provided ( ½") bolts.

Step 6: Check alignment of Grille Guard to truck before tightening bolts on the lower brackets.