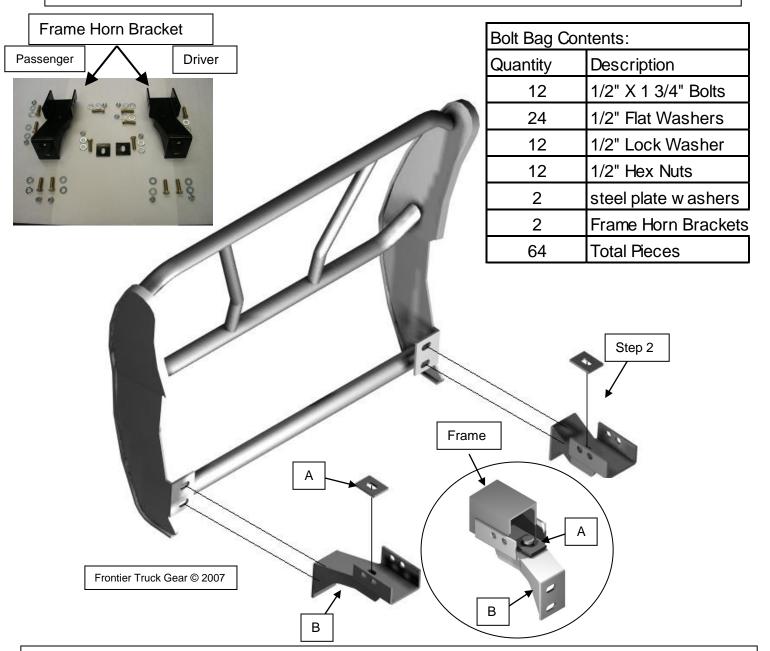

## 07-14 Yukon, Yukon XL (1500) Grille Guard Installation Instructions. Part # 200-30-7003

<u>Step 1:</u> Remove factory tow hook if the truck has one. Mount Frame Horn Bracket as shown in the picture using the (3) tow hook bolt holes. ATTENTION: space is tight so work from the back to front when putting in bolts!!

<u>Step 2:</u> In order to secure bracket as tight as possible you must install our ½" bolt through the prepunched hole on top of the bracket and squeeze bracket tightly to the tip of frame using the steel plate provided as a washer.

<u>Step 3:</u> Once brackets are tight to vehicle frame you can attach the Grille Guard feet to the brackets using the provided bolts.

Step 4: Check alignment of Grille Guard to truck before tightening bolts on the feet.