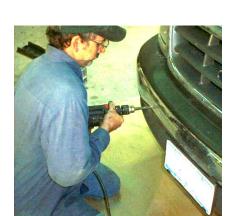

Step 3: Align grille guard to truck and mark holes. Drill 1/2 inch holes (2 per side) through chrome bumper and bumper support bracket (installed in step 2).

**Step 4:** Check alignment of grille guard to truck measuring outside of loop to the body. Tighten all bolts!