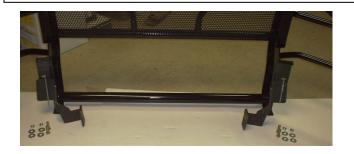

## 94-02 Dodge 1500-3500 GRILLE GUARD INSTALLATION INSTRUCTIONS. Part # 200-49-9004

| Bolt Bag Contents |                        |
|-------------------|------------------------|
| Quantity          | Description            |
| 4                 | 1/2" X 1-3/4" bolts    |
| 4                 | 1/2"Hex nuts           |
| 4                 | 1/2" Loc Washer        |
| 8                 | 1/2" flat washers      |
| 2                 | Bumper support bracket |
| 22                | Total pieces           |