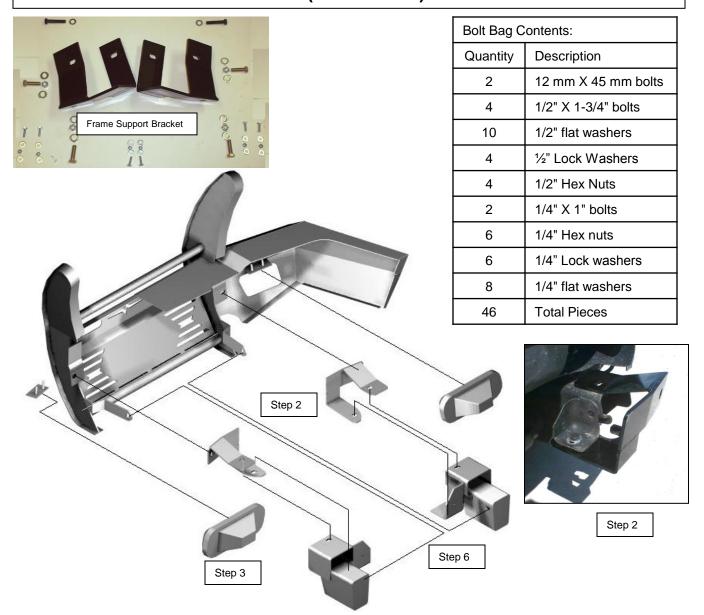

<u>Step 2:</u> Install Frame support bracket to frame horn. Bracket mounts to top of frame horn and to bottom of frame side bracket (as shown).

**Step 3:** Install factory fog lights to front bumper replacement with ½ " bolts provided.

Step 4: Remove inside frame bolt of the tow hook (note: do not remove the tow hook). This will be used in Step 6.

Step 5: Mount front bumper replacement to frame horn support brackets (that was installed in step 2).

**Step 6**: Mount bottom of upright to the inside of tow hook bolt. Align upright with the hole of the frame for the tow hook bolt. Use 12mm X 45mm bolts provided in bolt bag.

<u>Step 7:</u> Check alignment of front bumper replacement to truck from side to side and tighten bolts. Check alignment of front bumper replacement up and down to truck and tighten bolt in the center of frame support bracket.