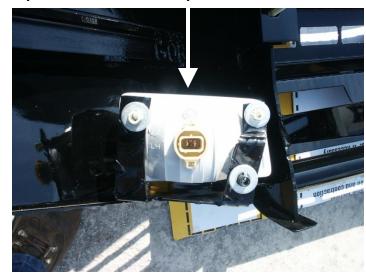

<u>Step 3:</u> Install Frame support bracket to frame horn.

<u>Step 4:</u> Mount front end replacement (not shown) to frame horn support brackets (that was installed in step 3).

**Step 5**: Install bottom foot of Grille Guard to the outside tow hook bolts.