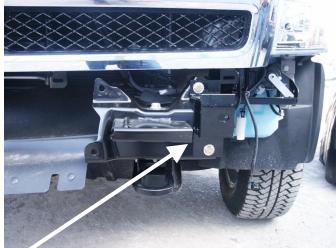

<u>Step 3:</u> Install Frame support bracket to frame horn.

<u>Step 4:</u> Mount front end replacement (not shown) to frame horn support brackets (that was installed in step 3).

**Step 5**: Install bottom foot of Grille Guard to the outside tow hook bolts.