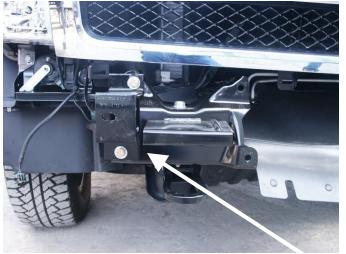

<u>Step 3:</u> Install Frame support bracket to frame horn.

<u>Step 4:</u> Mount front end replacement (not shown) to frame horn support brackets (that was installed in step 3).

**Step 5**: Install bottom foot of Grille Guard to the outside tow hook bolts.