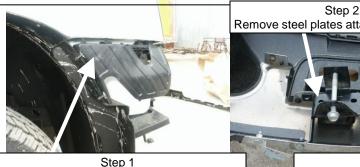

Step 1: Remove factory bumper + Factory plastic shield above the chrome bumper. Note: **Do not** remove factory tow hooks.

Remove plastic shield above chrome bumper

<u>Step 2</u>: Remove steel factory bumper mounting plates from chrome bumper and put back onto truck frame via large vertical bolt—DO NOT TIGHTEN AS AJUSTMENT MIGHT

BE NEEDED.

<u>Step 3:</u> Install Frame support bracket to frame horn.

<u>Step 4:</u> Install factory fog lights to front end using the 3/8" washers to hold light to steel bracket as shown in step 4. Mount front end replacement (not shown) to frame horn support brackets (that was installed in step 3).