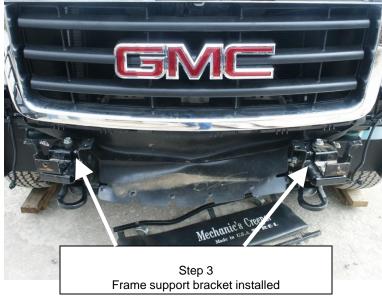

BE NEEDED.

<u>Step 3:</u> Install Frame support bracket to frame horn.

<u>Step 4:</u> Install factory fog lights to front end using the 3/8" washers to hold light to steel bracket as shown in step 4. Mount front end replacement (not shown) to frame horn support brackets (that was installed in step 3).