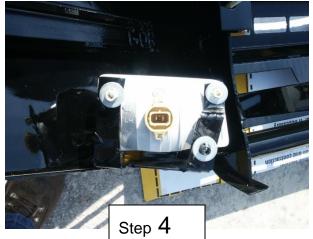

BE NEEDED.

<u>Step 3:</u> Install Frame support bracket to frame horn.

<u>Step 4:</u> Install factory fog lights to front end using the 3/8" washers to hold light to steel bracket as shown in step 4. Mount front end replacement (not shown) to frame horn support brackets (that was installed in step 3).