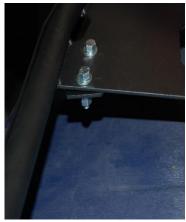

## **Installation Instructions:**

- Position Air Dam at front of rack, with the mounting brackets located BELOW the corner plates of the rack.
- Insert [4] 3/8" x 1" bolts with washers through the holes/slots provided. Place a washer and Nyloc nut on each bolt under the mounting bracket. (Do not fully tighten at this time.)
- 3. Position Air Dam so that there is a constant gap size between the Air Dam skin and the leading tube of the platform rack. Fully tighten all hardware once you are happy with the position/gap. (This gap will provide clearance at the front tube for ropes, straps, and hooks to secure your load. The gap will be approximately 3/4" with the Air Dam positioned completely forward in the mounting slots.)
- 4. Installation is complete.