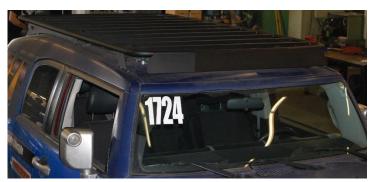

## 2005- 2015 Toyota Tacoma Roof Rack Air Dam

P/N 4865

## **Installation Instructions:**

- Position Air Dam at front of rack, with the mounting brackets located BELOW the corner plates of the rack.
- Insert [4] 3/8" x 1" bolts with washers through the holes/slots provided. Place a washer and Nyloc nut on each bolt under the mounting bracket. (Do not fully tighten at this time.)
- 3. Position Air Dam so that there is a constant gap size between the Air Dam skin and the leading tube of the platform rack. Fully tighten all hardware once you are happy with the position/gap. (This gap will provide clearance at the front tube for ropes, straps, and hooks to secure your load. The gap will be approximately 3/4" with the Air Dam positioned completely forward in the mounting slots.)
- 4. Installation is complete.