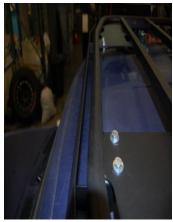

## **Installation Instructions:**

- Position Air Dam at front of rack, with the mounting brackets located BELOW the corner plates of the rack.
- Insert [4] 3/8" x 1" bolts with washers through the holes/slots provided. Place a washer and Nyloc nut on each bolt under the mounting bracket. (Do not fully tighten at this time.)
- 3. Position Air Dam so that there is a constant gap size between the Air Dam skin and the leading tube of the platform rack. Fully tighten all hardware once you are happy with the position/gap. (This gap will provide clearance at the front tube for ropes, straps, and hooks to secure your load. The gap will be approximately 3/4" with the Air Dam positioned completely forward in the mounting slots.)
- 4. Installation is complete.