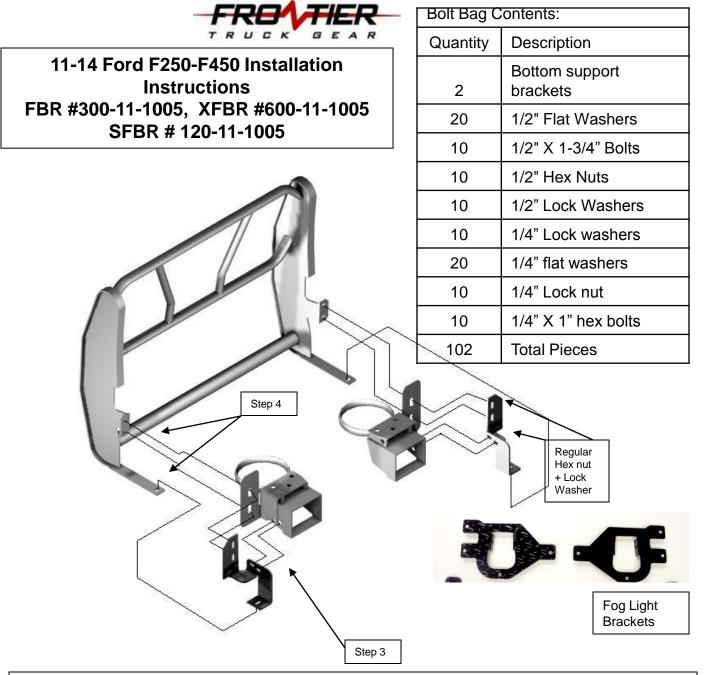

Step 1: Remove factory bumper. Note: Do not remove factory tow hooks.

**Step 2:** Remove factory fog lights from factory bumper and attach to bracket provided. Attach this bracket and light to the pegs on the underside of FBR.

**Step 3:** Install bottom support bracket behind frame horn. NOTE: You must use regular ½" hex nuts and ½" lock washers on the bolts going through the truck frame!! You will access the bolt head through a small hole located on the inside/bottom of truck frame when you are tightening.

**Step 4:** Mount Front Bumper Replacement (FBR) to frame horn and Bottom Support Bracket using  $\frac{1}{2}$ " lock nuts. Bolts will go through the FBR bracket and the frame horn on the front. Foot of FBR on the bottom goes UNDER bottom support bracket.