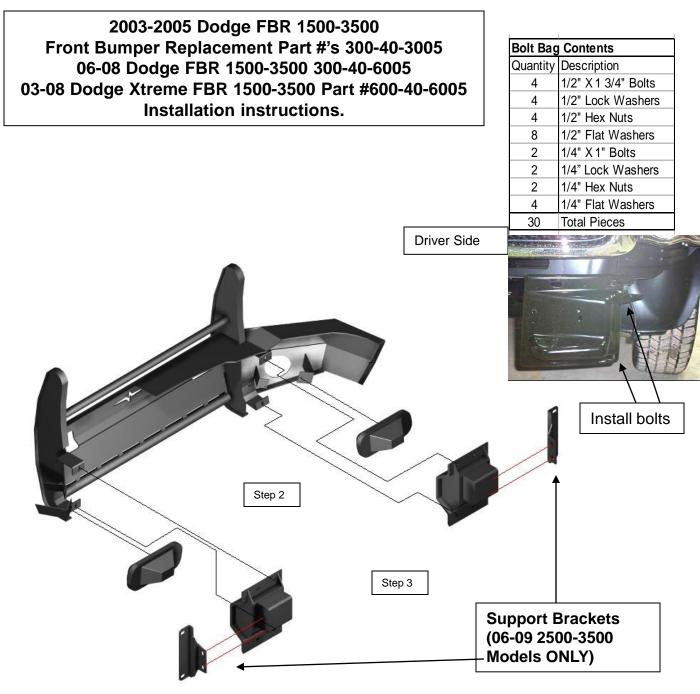

**<u>Step 1:</u>** Remove factory bumper. Note: **<u>Do not</u>** remove factory tow hooks.

<u>Step 2</u>: Remove factory fog lights from bumper and install factory fog lights (if available) to front bumper replacement using factory bolts and nuts.

<u>Step 3:</u> Mount front end replacement (not shown) to frame horn using two 1/2" X 1-3/4" bolts per side. Install bolts to the holes on the outside of the frame cap.

<u>Step 4:</u> Check alignment of front end replacement to truck from side to side and tighten bolts. Check alignment of front bumper replacement up and down to truck and tighten all bolts.