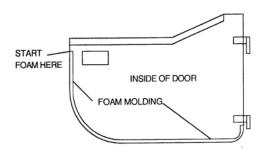

- 1. On the inside of each door, install foam molding per Diagram.
- 2. Install Paddle Handle and modify striker as needed.
- **3.** <u>Hang door on your vehicle and check for proper fit</u>. Close door slowly onto paddle striker being sure that the paddle and striker line up correctly. You may need to "tweak" the hinges to get a perfect fit.