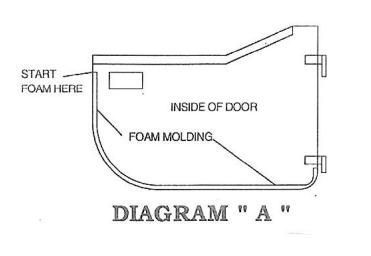

## Read all instructions before proceeding.

- 1. Assemble the door paddle handle, both sides, with bolt and nuts supplied. Also install door hinges on doors. Leave bolts loose for later adjustment.
- 2. On the inside of each door, install foam molding per Diagram "A".
- 3. Both upper and lower factory hinge must be modified by cutting off the upper flat part of the hinge on the body side. The hinge pin should then be trimmed to 1" in height measuring from the bottom of the pin. It should look like Diagram "B" when finished.
- 4. Remove the striker assembly on the door jam and replace with the striker assembly provided.
- 5. Hang door on jeep and check for proper fit. Tighten bolts per #1 above. Close door slowly onto paddle striker being sure that the paddle and striker line up correctly.