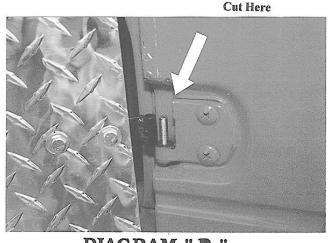

## Read all instructions before proceeding.

- 1. Assemble the door paddle handle, both sides, with bolt and nuts supplied. Also install door hinges on doors. Leave bolts loose for later adjustment.
- 2. On the inside of each door, install foam molding per Diagram "A".
- 3. Both upper and lower factory hinge must be modified by cutting off the upper flat part of the hinge on the body side. The hinge pin should then be trimmed to 1" in height measuring from the bottom of the pin. It should look like Diagram "B" when finished.
- 4. Remove the striker assembly on the door jam and replace with the striker assembly provided.
- 5. Hang door on jeep and check for proper fit. Tighten bolts per #1 above. Close door slowly onto paddle striker being sure that the paddle and striker line up correctly.

DIAGRAM " B "