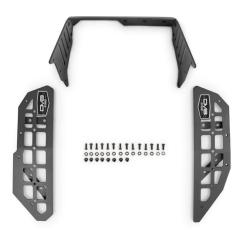

#### HARDWARE INCLUDED

(14) M5x14mm Allen head bolts

(14) M5 Washers

(8) M5 x12 Nutserts

STEP 1 | Assemble the center console on a work bench using a 3mm allen bit or wrench and the provided M5 hardware.

Use (1) washer with each allen head M5 bolt.