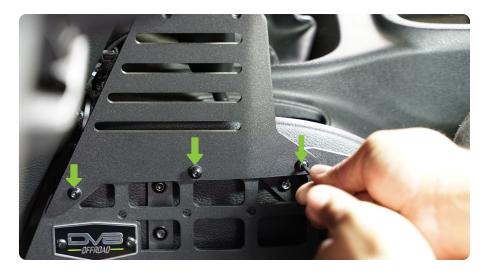

STEP 8 | Install the assembled passenger-side panel & bridge.

Secure passenger-side panel and bridge using a 3mm Allen bit or wrench and provided M5 hardware.

STEP 9 | Secure the driver-side panel to the center console bridge using a 3mm Allen bit or wrench and the provided M5 hardware.

Double check that all hardware is secure.

STEP 10 | Congratulations, installation of the CCJK-01 Center Console is now complete.