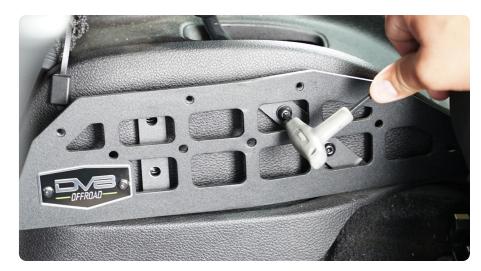

#### HARDWARE INCLUDED

(14) M5x14mm Allen head bolts

(14) M5 Washers

(8) M5 x12 Nutserts

STEP 1 | Assemble the center console on a work bench using a 3mm allen bit or wrench and the provided M5 hardware.

Use (1) washer with each allen head M5 bolt.