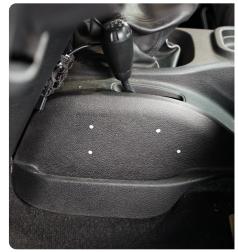

#### HARDWARE INCLUDED

(14) M5x14mm Allen head bolts

(14) M5 Washers

(8) M5 x12 Nutserts

STEP 1 | Assemble the center console on a work bench using a 3mm allen bit or wrench and the provided M5 hardware.

Use (1) washer with each allen head M5 bolt.

STEP 2 | With the DV8 Center Console assembled, place the center console over the gear selector.

STEP 3 | With assistance, hold the assembly in the desired mounting location and mark the (4) mounting holes on each side of the assembly.