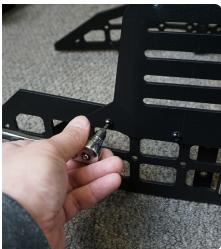

#### HARDWARE INCLUDED

(14) M5x14mm Allen head bolts

(14) M5 Washers

(8) M5 x12 Nutserts

STEP 1 | Assemble the center console on a work bench using a 3mm allen bit or wrench and the provided M5 hardware.

Use (1) washer with each allen head M5 bolt.