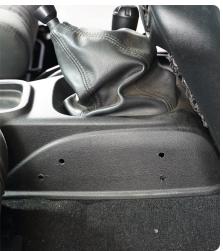

STEP 2 | With the DV8 Center Console assembled, place the center console over the gear selector.

STEP 3 | With assistance, hold the assembly in the desired mounting location and mark the (4) mounting holes on each side of the assembly.

Do not let the assembly shift while marking the mounting holes.

STEP 4 | Remove the DV8 Center Console.

With a firm grip, pop the factory center console up.

STEP 5 Using a 1/4" drill bit, drill (8) holes where previously marked.