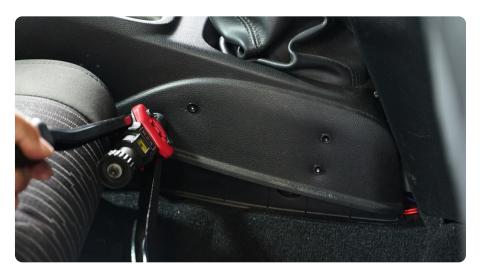

STEP 6 | Install the (8) provided M5 nutserts using a Hand Rivet Nut Setter.

STEP 7 | Secure driver-side center console panel using a 3mm Allen bit or wrench and provided M5 hardware.

Use (1) washer per Allen head screw.

STEP 8 | Install the assembled passenger-side panel & bridge.

Secure passenger-side panel and bridge using a 3mm Allen bit or wrench and provided M5 hardware.

STEP 9 | Secure the driver-side panel to the center console bridge using a 3mm Allen bit or wrench and the provided M5 hardware.