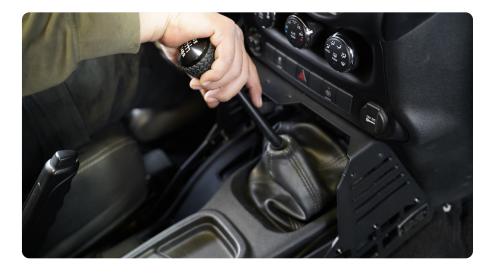

STEP 2 | With the DV8 Center Console assembled, place the center console over the gear selector.

STEP 3 | With assistance, hold the assembly in the desired mounting location and mark the (4) mounting holes on each side of the assembly.

Double check that all hardware is secure.

STEP 10 | Congratulations, installation of the CCJK-01 Center Console is now complete.