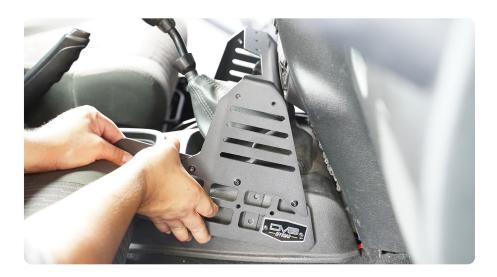

STEP 2 | With the DV8 Center Console assembled, place the center console over the gear selector.

STEP 3 | With assistance, hold the assembly in the desired mounting location and mark the (4) mounting holes on each side of the assembly.

Do not let the assembly shift while marking the mounting holes.

STEP 4 | Remove the DV8 Center Console.

With a firm grip, pop the factory center console up.

STEP 5 Using a 1/4" drill bit, drill (8) holes where previously marked.