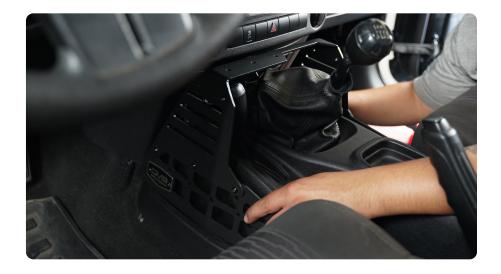

STEP 2 | With the DV8 Center Console assembled, place the center console over the gear selector.

STEP 3 | With assistance, hold the assembly in the desired mounting location and mark the (4) mounting holes on each side of the assembly.