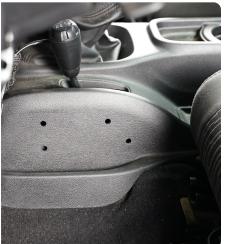

STEP 6 | Install the (8) provided M5 nutserts using a Hand Rivet Nut Setter.

STEP 7 | Secure driver-side center console panel using a 3mm Allen bit or wrench and provided M5 hardware.

Use (1) washer per Allen head screw.

STEP 8 | Install the assembled passenger-side panel & bridge.

Secure passenger-side panel and bridge using a 3mm Allen bit or wrench and provided M5 hardware.

STEP 9 | Secure the driver-side panel to the center console bridge using a 3mm Allen bit or wrench and the provided M5 hardware.