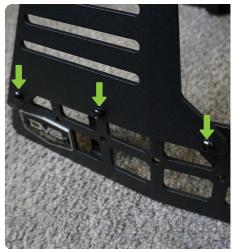

Do not let the assembly shift while marking the mounting holes.

STEP 4 | Remove the DV8 Center Console.

With a firm grip, pop the factory center console up.

STEP 5 Using a 1/4" drill bit, drill (8) holes where previously marked.

STEP 6 | Install the (8) provided M5 nutserts using a Hand Rivet Nut Setter.

STEP 7 | Secure driver-side center console panel using a 3mm Allen bit or wrench and provided M5 hardware.

Use (1) washer per Allen head screw.