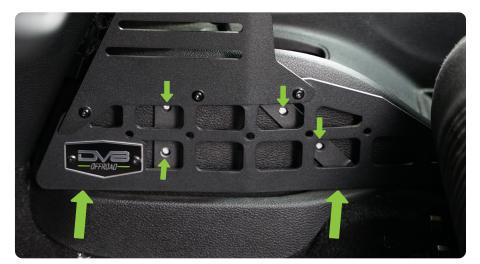

STEP 2 | With the DV8 Center Console assembled, place the center console over the gear selector.

STEP 3 | With assistance, hold the assembly in the desired mounting location and mark the (4) mounting holes on each side of the assembly.

Do not let the assembly shift while marking the mounting holes.

STEP 4 | Remove the DV8 Center Console.

With a firm grip, pop the factory center console up.

STEP 5 Using a 1/4" drill bit, drill (8) holes where previously marked.