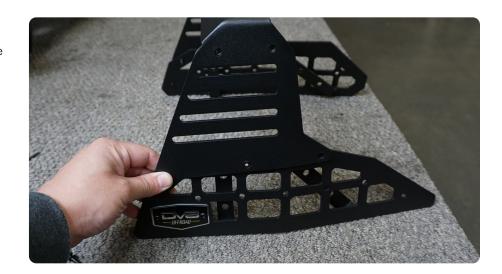

STEP 2 | With the DV8 Center Console assembled, place the center console over the gear selector.

STEP 3 | With assistance, hold the assembly in the desired mounting location and mark the (4) mounting holes on each side of the assembly.

Do not let the assembly shift while marking the mounting holes.

STEP 4 | Remove the DV8 Center Console.

With a firm grip, pop the factory center console up.

STEP 5 Using a 1/4" drill bit, drill (8) holes where previously marked.