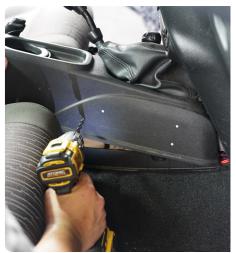

Do not let the assembly shift while marking the mounting holes.

STEP 4 | Remove the DV8 Center Console.

With a firm grip, pop the factory center console up.

STEP 5 Using a 1/4" drill bit, drill (8) holes where previously marked.

STEP 6 | Install the (8) provided M5 nutserts using a Hand Rivet Nut Setter.

STEP 7 | Secure driver-side center console panel using a 3mm Allen bit or wrench and provided M5 hardware.

Use (1) washer per Allen head screw.