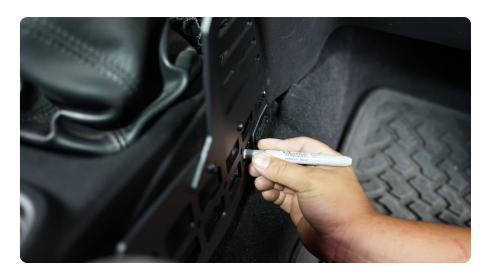

STEP 2 | With the DV8 Center Console assembled, place the center console over the gear selector.

STEP 3 | With assistance, hold the assembly in the desired mounting location and mark the (4) mounting holes on each side of the assembly.

Do not let the assembly shift while marking the mounting holes.

STEP 4 | Remove the DV8 Center Console.

With a firm grip, pop the factory center console up.

STEP 5 Using a 1/4" drill bit, drill (8) holes where previously marked.