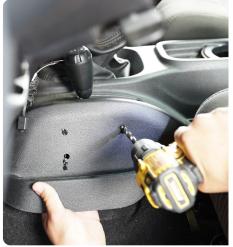

Do not let the assembly shift while marking the mounting holes.

STEP 4 | Remove the DV8 Center Console.

With a firm grip, pop the factory center console up.

STEP 5 Using a 1/4" drill bit, drill (8) holes where previously marked.

STEP 6 | Install the (8) provided M5 nutserts using a Hand Rivet Nut Setter.

STEP 7 | Secure driver-side center console panel using a 3mm Allen bit or wrench and provided M5 hardware.

Use (1) washer per Allen head screw.