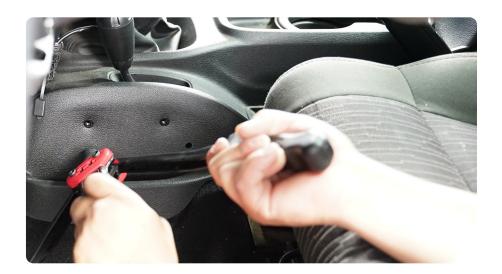

STEP 6 | Install the (8) provided M5 nutserts using a Hand Rivet Nut Setter.

STEP 7 | Secure driver-side center console panel using a 3mm Allen bit or wrench and provided M5 hardware.

Use (1) washer per Allen head screw.