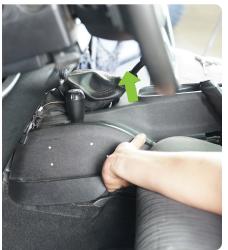

Do not let the assembly shift while marking the mounting holes.

STEP 4 | Remove the DV8 Center Console.

With a firm grip, pop the factory center console up.

STEP 5 Using a 1/4" drill bit, drill (8) holes where previously marked.