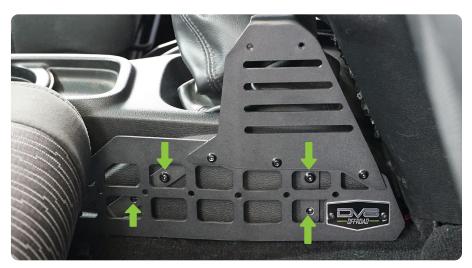

STEP 6 | Install the (8) provided M5 nutserts using a Hand Rivet Nut Setter.

STEP 7 | Secure driver-side center console panel using a 3mm Allen bit or wrench and provided M5 hardware.

Use (1) washer per Allen head screw.

STEP 8 | Install the assembled passenger-side panel & bridge.

Secure passenger-side panel and bridge using a 3mm Allen bit or wrench and provided M5 hardware.

STEP 9 | Secure the driver-side panel to the center console bridge using a 3mm Allen bit or wrench and the provided M5 hardware.