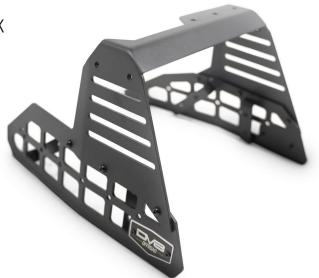

# INSTALLATION MANUAL

MOLLE CENTER CONSOLE AND BRIDGE

07-18 JEEP WRANGLER JK CCJK-01