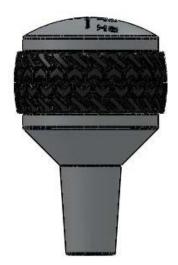

2007-2018 Jeep Wrangler JK 4WD Shift Knob D-JP-180011-BK – Gloss Black Anodized Finish D-JP-180011-BL – Gloss Silver Anodized Finish