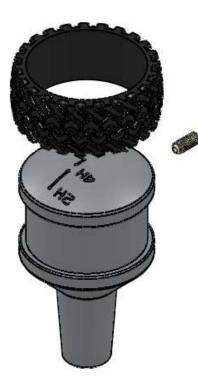

## JEEP 4WD SHIFT KNOB (JK) Install Instructions

- 1 Grab original shift knob and pull it off the stock shifter. It will come off using a bit of extra force
- 2 Remove the tire tread from the DV8 Offroad Shift Knob
- 3 Notice the set screw on the side of the DV8 Offroad shift knob
- 4 Slide shifter on, lining up the set screw with the flat face on top of the shifter
- 5 Tighten set screw and re-install tire tread. Make sure to not over tighten and strip the set screw

5 Tighten set screw and re-install tire tread. Make sure to not over tighten and strip the set screw