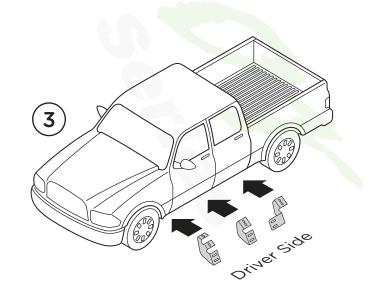

**2.** Read installation manual and installation drawing completely. Understand all brackets and bolts before installation.

**3.** Begin installation on the driver's side. Align Brackets as shown.