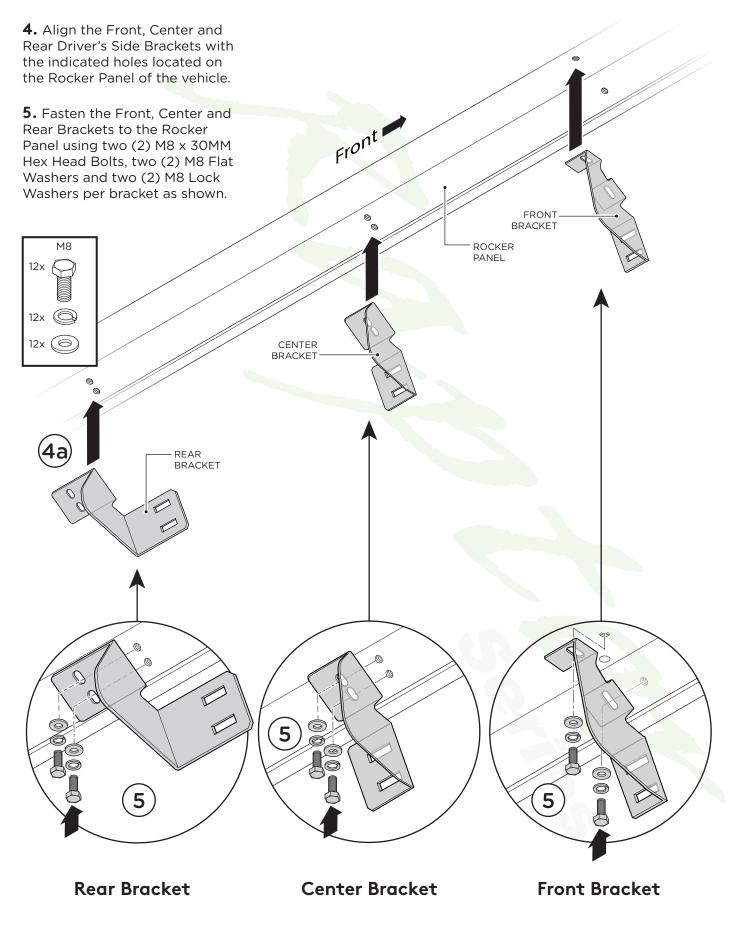

**2.** Read installation manual and installation drawing completely. Understand all brackets and bolts before installation.

**3.** Begin installation on the driver's side. Align Brackets as shown.