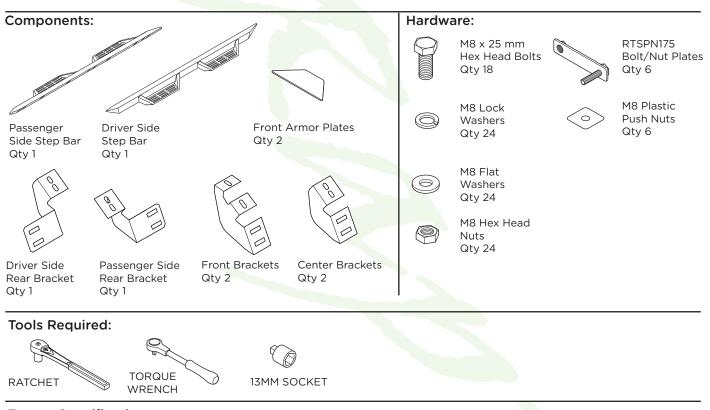

#### **Torque Specifications:**

For Rocker Panel Mount Installations M8 through M12 bolts and nuts are set to 15-20 ft lbs.

#### Note: When installing the brackets and bars, all hardware must be left loose until all the items are attached.

**1.** Remove all contents from the package and check steps for any damage. Also, verify that all components and hardware listed above are included before you begin installation.

### Installing the Step Bar

**6.** Line up mounting points on the step bar with the mounting holes in each bracket.

**7.** Fasten the step bar to each bracket using one (1) RTSPN175 Bolt/Nut Plate, one (1) Plastic Push Nut, one (1) M8 Hex Head Nut, two (2) M8 Lock Washers, two (2) M8 Flat Washers and one (1) M8 x 30MM Hex Head Bolt.

**8.** Adjust the bars front/back and up/down to desired placement. Once you have the step positioned, tighten until the split lock washer is flat between the bolt head and flat washer. Do not over tighten.

**9.** When all hardware is in place, everything must be tightened. See page 1 for torque specifications. Repeat these steps for opposite side installation.

# RTSPN175 BOLT/NUT PLATE MOUNTING BRACKET M8 FLAT WASHER M8 LOCK WASHER MOUNTING POINTS ON INSIDE OF STEP BAR M8 PLASTIC PUSH NUT M8 x 30MM HEX HEAD BOLT M8 HEX-HEAD NUT M8 LOCK WASHER M8 FLAT WASHER Driver Side