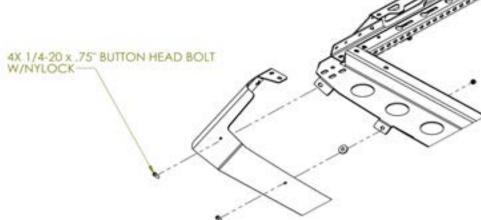

### 2 FRONT AND SIDE BRACES MOUNTING

Lay out the front and side braces as shown. Mount the braces together using the 5/16" bolts and nuts.