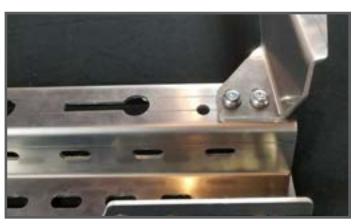

# 3 REAR BRACE AND SIDE FASCIA MOUNTING

Attach the rear brace and side fascias shown using 1/4" and 5/16" bolts on both sides as shown below.

### SIDE FASCIA CONTINUED