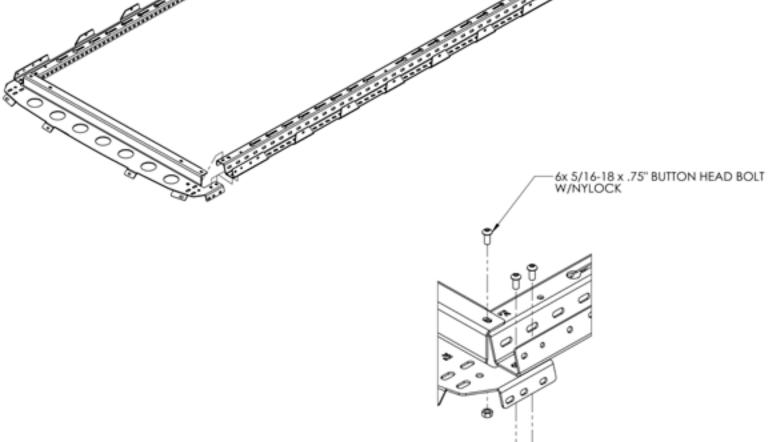

### 2 FRONT AND SIDE BRACES MOUNTING

Lay out the front and side braces as shown. Mount the braces together using the 5/16" bolts and nuts.

# 3 REAR BRACE AND SIDE FASCIA MOUNTING

Attach the rear brace and side fascias shown using 1/4" and 5/16" bolts on both sides as shown below.