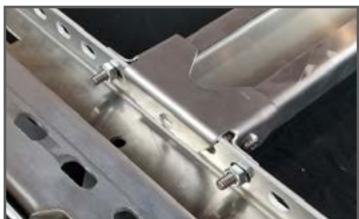

# 3 REAR BRACE AND SIDE FASCIA MOUNTING

Attach the rear brace and side fascias shown using 1/4" and 5/16" bolts on both sides as shown below.

### SIDE FASCIA CONTINUED