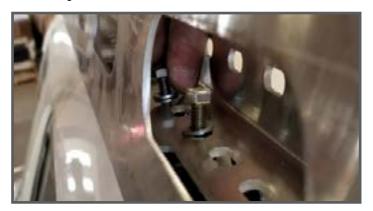

# 12 ROOF RACK MOUNTING

Place the roof rack onto vehicle with help of a friend and align with each bracket. Use the provided 5/16" bolts and washers for each mount hole location and tighten down roof rack to each bracket as shown below. Spacer kit may be used to level and adjust the roof rack. Tighten all hardware once completed.