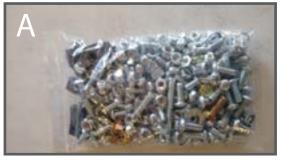

# **HARDWARE**

### HARDWARE

| ITEM                                                  | QTY |
|-------------------------------------------------------|-----|
| Lexua GX Mule Ultra Roof Rack                         |     |
| Front Brace                                           | 1   |
| Left Rail                                             | 1   |
| Right Rail                                            | 1   |
| Rear Brace                                            | 1   |
| Front - Cutout or No Cutout                           | 1   |
| Left Side                                             | 1   |
| Right Side                                            | 1   |
| Rear                                                  | 1   |
| Front Left Seam Joiner                                | 1   |
| Front Right Seam Joiner                               | 1   |
| Rear Left Seam Joiner                                 | 1   |
| Rear Right Seam Joiner                                | 1   |
| Spreader                                              | 10  |
| <b>S</b> preader Bracket                              | 20  |
| $oldsymbol{\mathbb{A}}$ - Mule Ultra SUV Hardware Kit |     |
| 1/4"-20 X 1/2" Button Head Bolts                      | 80  |
| 1/4"-20 X 3/4" Button Head Bolts                      | 22  |
| 1/4"-20 Nylock Nuts                                   | 102 |
| 5/16"-18 X 3/4" Hex Cap Bolts                         | 8   |
| 5/16"-18 X 3/4" Button Head Bolts                     | 38  |
| 5/16"-18 X 2 1/2" Button Head Bolts                   | 6   |
| 5/16"-18 Nylock Nut                                   | 44  |
| 5/16"-18 Clip Nut                                     | 12  |
| 5/16" Flat Washer                                     | 16  |
| Roof Mount Hardware Kit                               |     |
| M8-1.25 X 30mm                                        | 12  |
| 5/16" - USS Washers                                   | 12  |
| <b>B</b> - Spacer Kit                                 |     |
| Round Spacer                                          | 10  |
| Tube Spacer                                           | 12  |
| Med Rectangular Spacer                                | 12  |
| Thick Rectangler Spacer                               | 12  |
| C - Roof Mounts                                       |     |
| Front Mounts (F)                                      | 2   |
| Middle Mounts ( M )                                   | 2   |
| Rear Mounts (R)                                       | 2   |
| D - Weather Stripping - 63"                           | 1   |
| Foam Stripping - 18"                                  |     |
|                                                       |     |