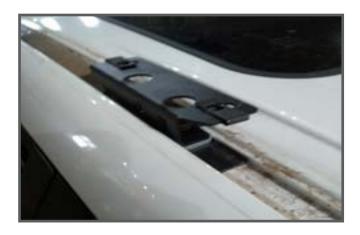

## 11 ROOF MOUNTS

Attach all roof mounts to the vehicle using the M8 bolt and washer hardware. Leave loose to provided adjustment as needed. The location and placement are shown on the next page. Once completed add the provided clip nuts to the top of each mount for attaching the roof rack.

### **ROOF MOUNTS CONTINUED**

**DRIVER SIDE** 

PASSENGER SIDE

FRONT BRACKETS - OPEN SIDES WILL FACE INWARD REAR AND MIDDLE BRACKETS - OPEN SIDES WILL FACE OUTWARD.