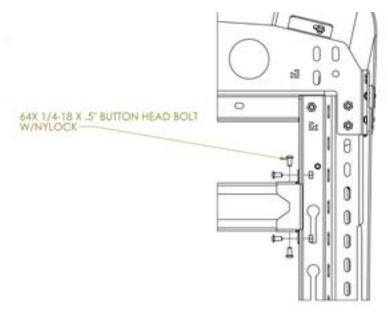

## 7 REINFORCEMENT SPACERS

Attach reinforcement spacers as shown on all 6 hole locations (3 each side) with the provided hardware.