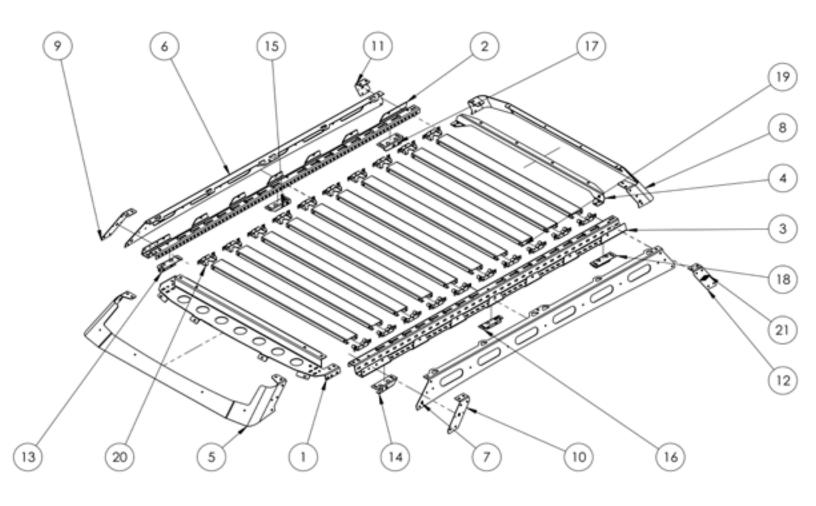

### **CONTENTS**

| Page 3     | Rack Assembly Drawing      |
|------------|----------------------------|
| Page 4     | Hardware                   |
|            |                            |
| Page 5     | Front and Side Braces      |
| Page 6     | Rear Brace and Side Fascia |
| Page 7     | Rear Fascia                |
| Page 8     | Front Fascia               |
| Page 9     | Seam Joiners               |
| Page 10    | Spacers                    |
| Page 11    | Load Bars                  |
| Page 12-13 | Roof Mounts                |
| Page 14    | Roof Rack Installation     |
|            |                            |

| ITEM NO. | QTY. | PART NUMBER          | DESCRIPTION             |
|----------|------|----------------------|-------------------------|
| 1        | - 1  | ML-GX460-ULTRA-RK101 | FRONT BRACE             |
| 2        | 1    | ML-GX460-ULTRA-RK102 | RIGHT RAIL              |
| 3        | 1    | ML-GX460-ULTRA-RK103 | LEFT RAIL               |
| 4        | 1    | ML-GX460-ULTRA-RK104 | REAR BRACE              |
| 5        | 1    | ML-GX460-ULTRA-RK105 | FRONT SIDING            |
| 6        | 1    | ML-GX460-ULTRA-RK106 | RIGHT SIDING            |
| 7        | 1    | ML-GX460-ULTRA-RK107 | LEFT SIDING             |
| 8        | 1    | ML-GX460-ULTRA-RK108 | REAR SIDING             |
| 9        | 1    | ML-GX460-ULTRA-RK109 | FRONT RIGHT SEAM JOINER |
| 10       | 1    | ML-GX460-ULTRA-RK110 | FRONT LEFT SEAM JOINER  |

| ITEM NO. | QTY. | PART NUMBER                               | DESCRIPTION             |
|----------|------|-------------------------------------------|-------------------------|
| 11       | 1    | ML-GX460-ULTRA-RK111                      | REAR RIGHT SEAM JOINER  |
| 12       | 1    | ML-GX460-ULTRA-RK112                      | REAR LEFT SEAM JOINER   |
| 13       | 1    | ML-GX460-ULTRA-RK113                      | FRONT RIGHT ROOF MOUNT  |
| 14       | 1    | ML-GX460-ULTRA-RK114                      | FRONT LEFT ROOF MOUNT   |
| 15       | 1    | ML-GX460-ULTRA-RK115                      | CENTER RIGHTROOF MOUNT  |
| 16       | 1    | ML-GX460-ULTRA-RK116                      | CENNTER LEFT ROOF MOUNT |
| 17       | 1    | ML-GX460-ULTRA-RK117                      | REAR RIGHT ROOF MOUNT   |
| 18       | 1    | ML-GX460-ULTRA-RK118                      | REAR LEFT ROOF MOUNT    |
| 19       | 10   | PCML-MULE-GX-FLOOR-SLAT-COPY              | SPREADER                |
| 20       | 20   | PCML-MULE-RACK-SPREADER-MNT-BRAKET-1-COPY | BRACKET                 |
| 21       | 2    | PCML-mule_badge-COPY                      | MULE BADGE              |

# **RACK ASSEMBLY**