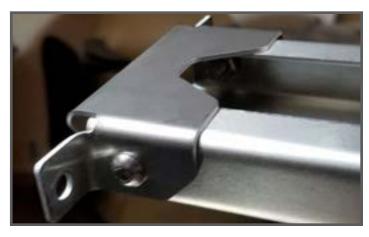

### 2 FRONT AND SIDE BRACES MOUNTING

Lay out the front and side braces as shown. Mount the braces together using the 5/16" bolts and nuts.

# 3 REAR BRACE AND SIDE FASCIA MOUNTING

Attach the rear brace and side fascias shown using 1/4" and 5/16" bolts on both sides as shown below.