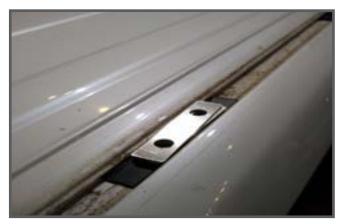

### 10 MOUNTING AREA

In preparation for attaching the roof mounts cut a foam strip to length of mount area and attach. It is recommended that you place 2 of the large (thicker) spacers over each the mounting location Extra spacers are provided to level and shim the rack mounts as needed. Repeat this step for the other mounts.

Actual spacers types and counts may vary as not all vehicles are the same, use the combination of spacers and spacing that best fits your vehicle.