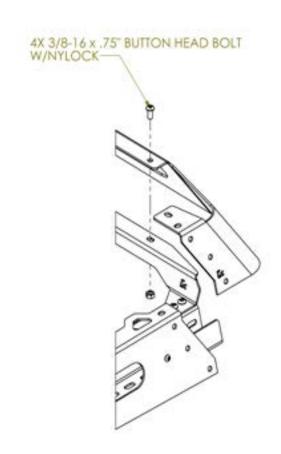

### 2 FRONT AND SIDE BRACES MOUNTING

Lay out the front and side braces as shown. Mount the braces together using the 5/16" bolts and nuts.