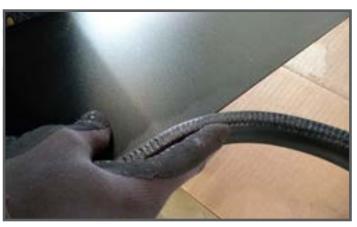

# NOTE: IF YOU HAVE A FASCIA WITH A LIGHT BAR CUTOUT, WE RECOMMEND INSTALLING THE LIGHT BAR PRIOR TO MOUNTING THE ROOF RACK.

Install the weather stripping to the bottom of front fascia as shown and trim any excess.