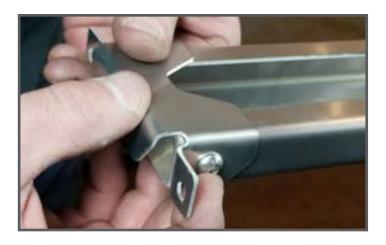

# 6 SEAM JOINERS

Mount both front and rear seam joiners with 5/16" hardware as shown top and bottom.