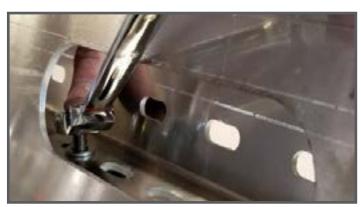

## 11 ROOF MOUNTS

Attach all roof mounts to the vehicle using the M8 bolt and washer hardware. Leave loose to provided adjustment as needed. The location and placement are shown on the next page. Once completed add the provided clip nuts to the top of each mount for attaching the roof rack.

### **ROOF MOUNTS CONTINUED**

**DRIVER SIDE** 

PASSENGER SIDE

FRONT BRACKETS - OPEN SIDES WILL FACE INWARD REAR AND MIDDLE BRACKETS - OPEN SIDES WILL FACE OUTWARD.