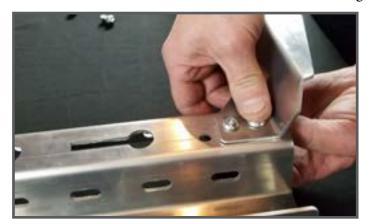

# 3 REAR BRACE AND SIDE FASCIA MOUNTING

Attach the rear brace and side fascias shown using 1/4" and 5/16" bolts on both sides as shown below.

### SIDE FASCIA CONTINUED