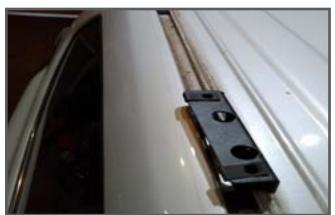

## 11 ROOF MOUNTS

Attach all roof mounts to the vehicle using the M8 bolt and washer hardware. Leave loose to provided adjustment as needed. The location and placement are shown on the next page. Once completed add the provided clip nuts to the top of each mount for attaching the roof rack.

### **ROOF MOUNTS CONTINUED**

**DRIVER SIDE** 

PASSENGER SIDE

FRONT BRACKETS - OPEN SIDES WILL FACE INWARD REAR AND MIDDLE BRACKETS - OPEN SIDES WILL FACE OUTWARD.