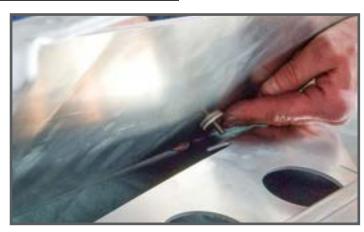

# 6 SEAM JOINERS

Mount both front and rear seam joiners with 5/16" hardware as shown top and bottom.