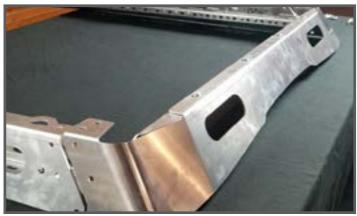

# 3 REAR BRACE AND SIDE FASCIA MOUNTING

Attach the rear brace and side fascias shown using 1/4" and 5/16" bolts on both sides as shown below.

### SIDE FASCIA CONTINUED