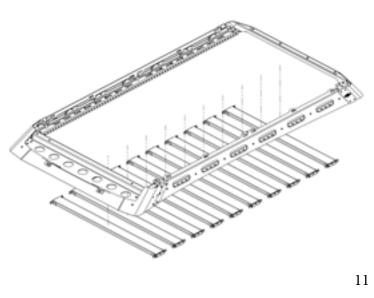

### 8 LOAD BAR ASSEMBLY

Assemble the load bars with the provided mounts using 1/4" bolts and nuts. Repeat for all load bars.

### 9 LOAD BAR INSTALLATION

Flip roof rack over and attach load bars as shown. Using provided nuts and bolts, you may begin tightening down each load bar with two bolts and nylocs for each side.