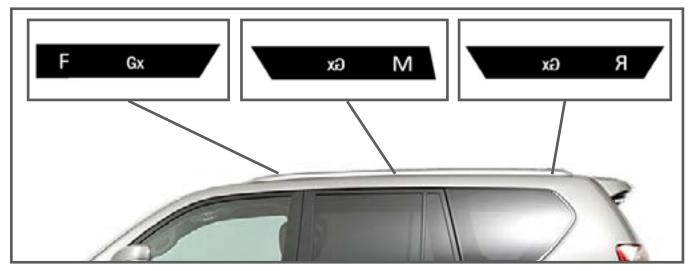

## 11 ROOF MOUNTS

Attach all roof mounts to the vehicle using the M8 bolt and washer hardware. Leave loose to provided adjustment as needed. The location and placement are shown on the next page. Once completed add the provided clip nuts to the top of each mount for attaching the roof rack.

### **ROOF MOUNTS CONTINUED**

**DRIVER SIDE** 

PASSENGER SIDE

FRONT BRACKETS - OPEN SIDES WILL FACE INWARD REAR AND MIDDLE BRACKETS - OPEN SIDES WILL FACE OUTWARD.