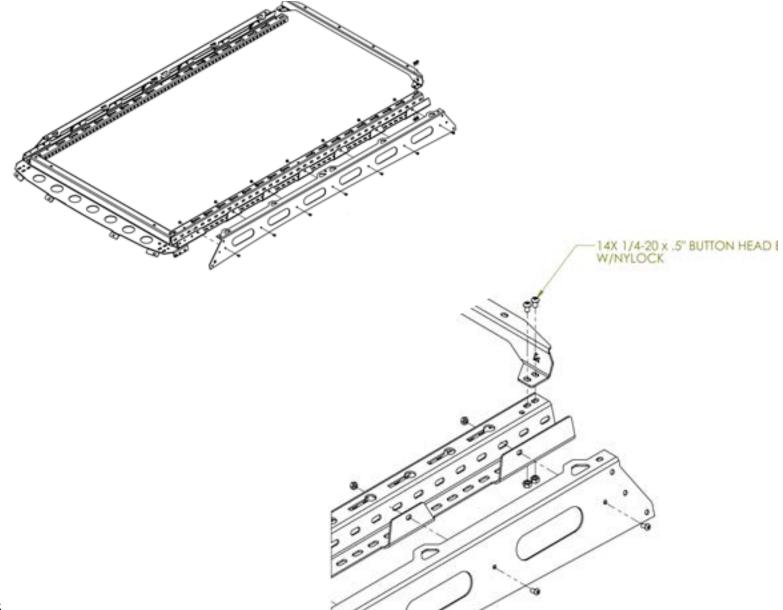

# **RACK ASSEMBLY**

# 6 SEAM JOINERS

Mount both front and rear seam joiners with 5/16" hardware as shown top and bottom.

## 7 REINFORCEMENT SPACERS

Attach reinforcement spacers as shown on all 6 hole locations (3 each side) with the provided hardware.