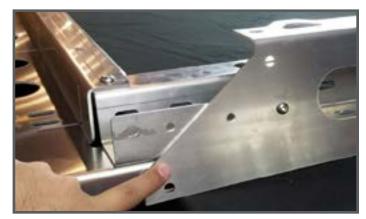

### 2 FRONT AND SIDE BRACES MOUNTING

Lay out the front and side braces as shown. Mount the braces together using the 5/16" bolts and nuts.