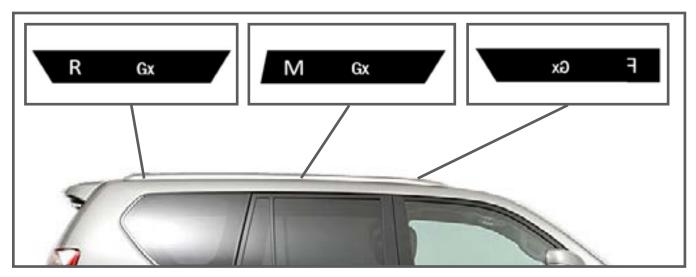

## 11 ROOF MOUNTS

Attach all roof mounts to the vehicle using the M8 bolt and washer hardware. Leave loose to provided adjustment as needed. The location and placement are shown on the next page. Once completed add the provided clip nuts to the top of each mount for attaching the roof rack.

### **ROOF MOUNTS CONTINUED**

**DRIVER SIDE** 

PASSENGER SIDE

FRONT BRACKETS - OPEN SIDES WILL FACE INWARD REAR AND MIDDLE BRACKETS - OPEN SIDES WILL FACE OUTWARD.