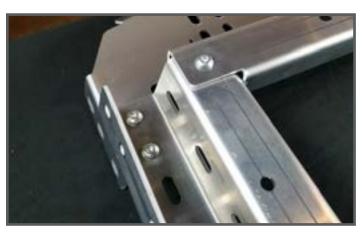

# 3 REAR BRACE AND SIDE FASCIA MOUNTING

Attach the rear brace and side fascias shown using 1/4" and 5/16" bolts on both sides as shown below.

### SIDE FASCIA CONTINUED