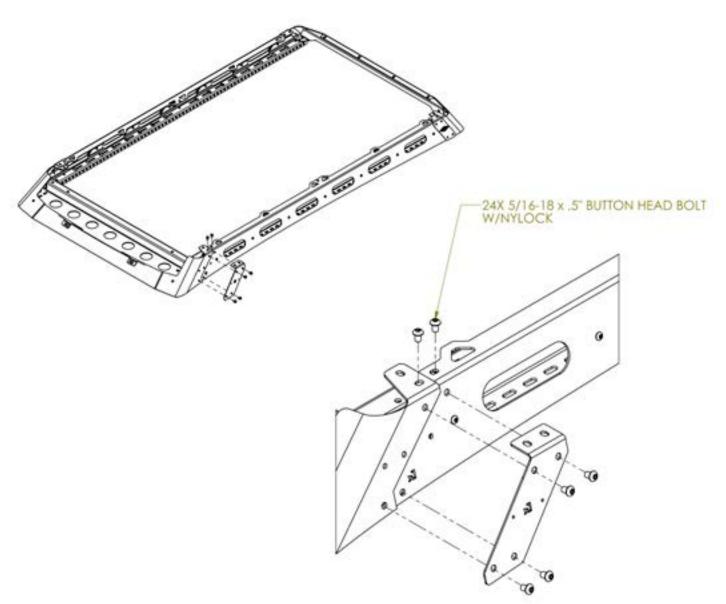

# 6 SEAM JOINERS

Mount both front and rear seam joiners with 5/16" hardware as shown top and bottom.