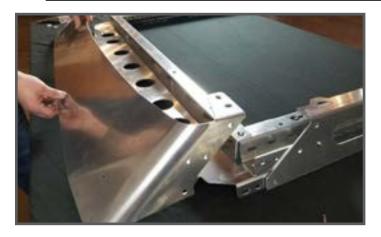

# 3 REAR BRACE AND SIDE FASCIA MOUNTING

Attach the rear brace and side fascias shown using 1/4" and 5/16" bolts on both sides as shown below.

### SIDE FASCIA CONTINUED