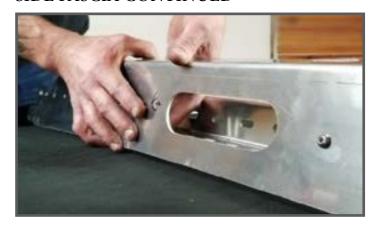

### 2 FRONT AND SIDE BRACES MOUNTING

Lay out the front and side braces as shown. Mount the braces together using the 5/16" bolts and nuts.