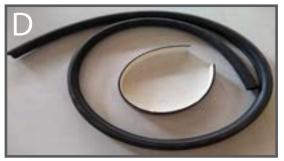

# NOTE: IF YOU HAVE A FASCIA WITH A LIGHT BAR CUTOUT, WE RECOMMEND INSTALLING THE LIGHT BAR PRIOR TO MOUNTING THE ROOF RACK.

Install the weather stripping to the bottom of front fascia as shown and trim any excess.