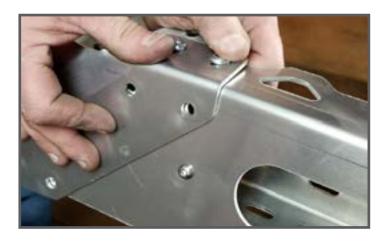

# 3 REAR BRACE AND SIDE FASCIA MOUNTING

Attach the rear brace and side fascias shown using 1/4" and 5/16" bolts on both sides as shown below.

### SIDE FASCIA CONTINUED