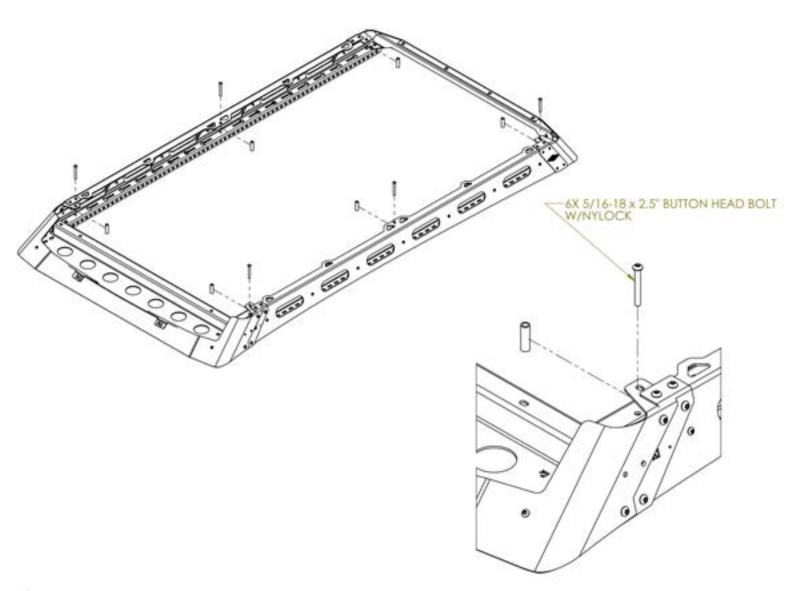

# 12 ROOF RACK MOUNTING

Place the roof rack onto vehicle with help of a friend and align with each bracket. Use the provided 5/16" bolts and washers for each mount hole location and tighten down roof rack to each bracket as shown below. Spacer kit may be used to level and adjust the roof rack. Tighten all hardware once completed.