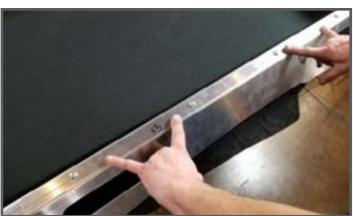

# NOTE: IF YOU HAVE A FASCIA WITH A LIGHT BAR CUTOUT, WE RECOMMEND INSTALLING THE LIGHT BAR PRIOR TO MOUNTING THE ROOF RACK.

Install the weather stripping to the bottom of front fascia as shown and trim any excess.