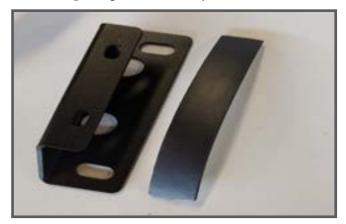

## 11 ROOF MOUNTS

Attach all roof mounts to the vehicle using the M8 bolt and washer hardware. Leave loose to provided adjustment as needed. The location and placement are shown on the next page. Once completed add the provided clip nuts to the top of each mount for attaching the roof rack.

### **ROOF MOUNTS CONTINUED**

**DRIVER SIDE** 

PASSENGER SIDE

FRONT BRACKETS - OPEN SIDES WILL FACE INWARD REAR AND MIDDLE BRACKETS - OPEN SIDES WILL FACE OUTWARD.