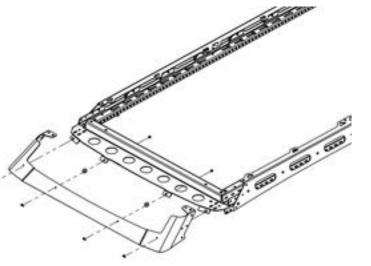

### 2 FRONT AND SIDE BRACES MOUNTING

Lay out the front and side braces as shown. Mount the braces together using the 5/16" bolts and nuts.

# 3 REAR BRACE AND SIDE FASCIA MOUNTING

Attach the rear brace and side fascias shown using 1/4" and 5/16" bolts on both sides as shown below.