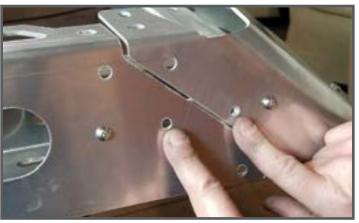

# 3 REAR BRACE AND SIDE FASCIA MOUNTING

Attach the rear brace and side fascias shown using 1/4" and 5/16" bolts on both sides as shown below.

### SIDE FASCIA CONTINUED