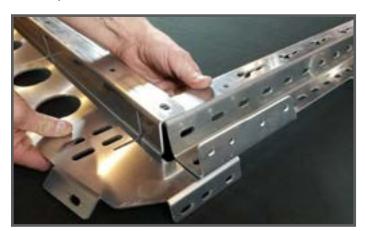

### 2 FRONT AND SIDE BRACES MOUNTING

Lay out the front and side braces as shown. Mount the braces together using the 5/16" bolts and nuts.