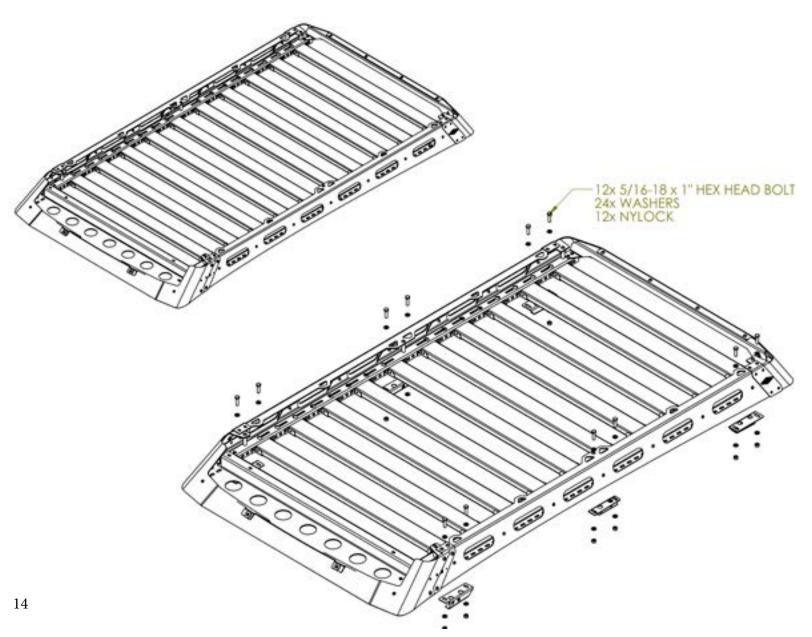

# 12 ROOF RACK MOUNTING

Place the roof rack onto vehicle with help of a friend and align with each bracket. Use the provided 5/16" bolts and washers for each mount hole location and tighten down roof rack to each bracket as shown below. Spacer kit may be used to level and adjust the roof rack. Tighten all hardware once completed.