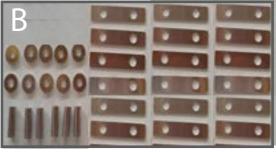

### HARDWARE

| ITEM                                                  | QTY |
|-------------------------------------------------------|-----|
| Lexua GX Mule Ultra Roof Rack                         |     |
| Front Brace                                           | 1   |
| Left Rail                                             | 1   |
| Right Rail                                            | 1   |
| Rear Brace                                            | 1   |
| Front - Cutout or No Cutout                           | 1   |
| Left Side                                             | 1   |
| Right Side                                            | 1   |
| Rear                                                  | 1   |
| Front Left Seam Joiner                                | 1   |
| Front Right Seam Joiner                               | 1   |
| Rear Left Seam Joiner                                 | 1   |
| Rear Right Seam Joiner                                | 1   |
| Spreader                                              | 10  |
| <b>S</b> preader Bracket                              | 20  |
| $oldsymbol{\mathbb{A}}$ - Mule Ultra SUV Hardware Kit |     |
| 1/4"-20 X 1/2" Button Head Bolts                      | 80  |
| 1/4"-20 X 3/4" Button Head Bolts                      | 22  |
| 1/4"-20 Nylock Nuts                                   | 102 |
| 5/16"-18 X 3/4" Hex Cap Bolts                         | 8   |
| 5/16"-18 X 3/4" Button Head Bolts                     | 38  |
| 5/16"-18 X 2 1/2" Button Head Bolts                   | 6   |
| 5/16"-18 Nylock Nut                                   | 44  |
| 5/16"-18 Clip Nut                                     | 12  |
| 5/16" Flat Washer                                     | 16  |
| Roof Mount Hardware Kit                               |     |
| M8-1.25 X 30mm                                        | 12  |
| 5/16" - USS Washers                                   | 12  |
| <b>B</b> - Spacer Kit                                 |     |
| Round Spacer                                          | 10  |
| Tube Spacer                                           | 12  |
| Med Rectangular Spacer                                | 12  |
| Thick Rectangler Spacer                               | 12  |
| C - Roof Mounts                                       |     |
| Front Mounts (F)                                      | 2   |
| Middle Mounts ( M )                                   | 2   |
| Rear Mounts (R)                                       | 2   |
| D - Weather Stripping - 63"                           | 1   |
| Foam Stripping - 18"                                  |     |
|                                                       |     |