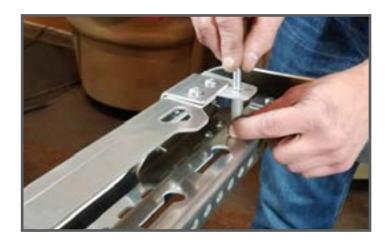

### 2 FRONT AND SIDE BRACES MOUNTING

Lay out the front and side braces as shown. Mount the braces together using the 5/16" bolts and nuts.