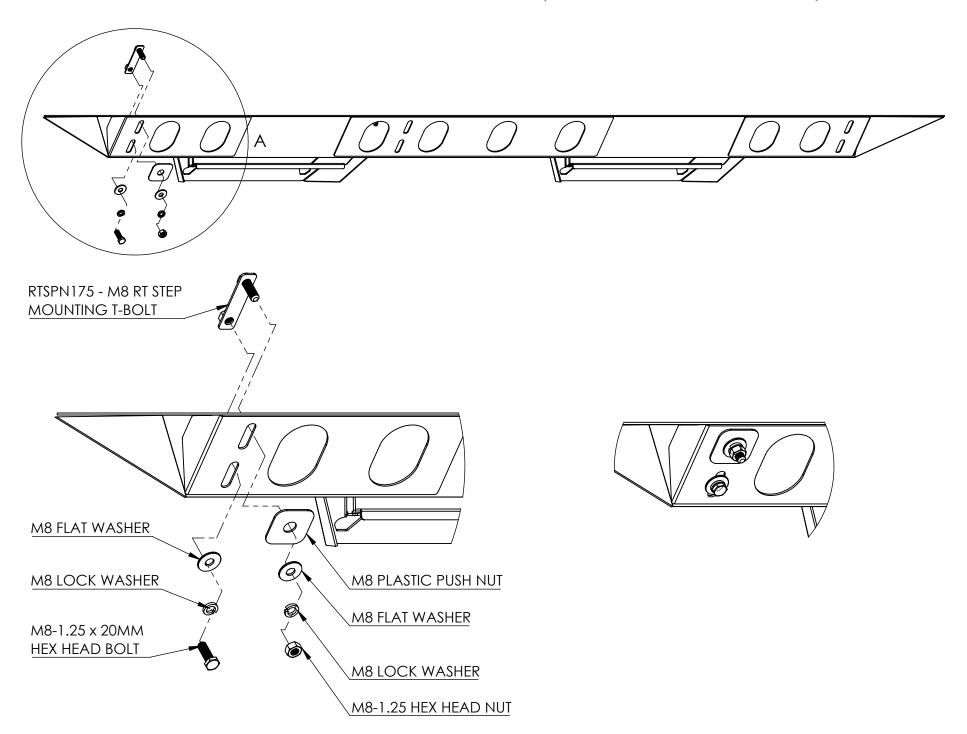

# RT STEPS & WHEEL TO WHEEL RT STEPS

ALL MAKES/MODELS OF RT STEPS & W2W RT STEPS (USING RTSPN175 T-BOLT)