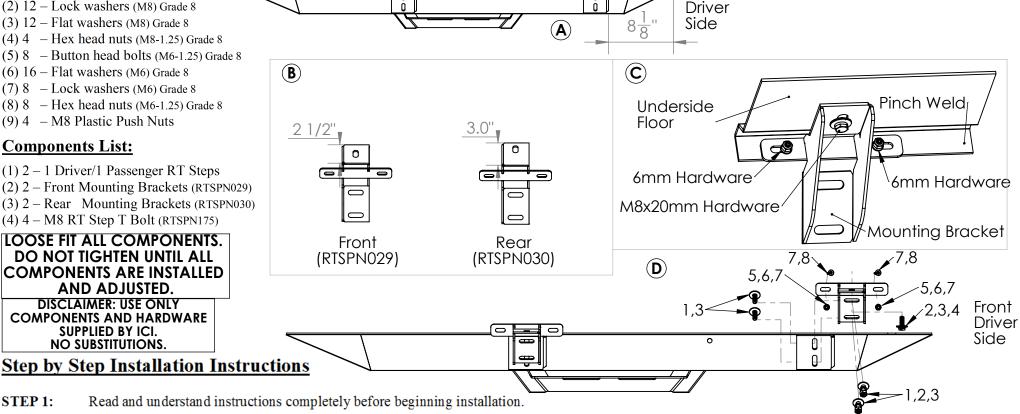

#### **Hardware Kit Includes Loose:**

- (1) 8 Hex head bolts (M8-1.25 x 20mm) Grade 8
- (2) 12 Lock washers (M8) Grade 8
- (3) 12 Flat washers (M8) Grade 8
- (4) 4 Hex head nuts (M8-1.25) Grade 8
- (5) 8 Button head bolts (M6-1.25) Grade 8
- (6) 16 Flat washers (M6) Grade 8
- (7) 8 Lock washers (M6) Grade 8
- (8) 8 Hex head nuts (M6-1.25) Grade 8
- (9) 4 M8 Plastic Push Nuts

## **Components List:**

- (1) 2 1 Driver/1 Passenger RT Steps
- (2) 2 Front Mounting Brackets (RTSPN029)
- (3) 2 Rear Mounting Brackets (RTSPN030)
- (4) 4 M8 RT Step T Bolt (RTSPN175)

### LOOSE FIT ALL COMPONENTS. DO NOT TIGHTEN UNTIL ALL COMPONENTS ARE INSTALLED AND ADJUSTED.

**DISCLAIMER: USE ONLY COMPONENTS AND HARDWARE** SUPPLIED BY ICI. NO SUBSTITUTIONS.

- STEP 1:
- Remove all old steps and hardware from Jeep. STEP 2:
- Locate the driver's side step (center of front inside mount is 8 1/8" to front of bar, see figure A). Each step uses 2 mounting brackets; front (RTSPN029) STEP 3: and rear (RTSPN030). Locate and identify brackets (see figure B).
- STEP 4: There are 4 holes in the pinch weld of the Jeep, using the provided 6mm hardware (button head bolts, flat washers, lock washers, and nuts) loose fit the mounting brackets to these holes in their corresponding locations (front and rear). Once the brackets are loosely fit, use the provided 8mm hardware (20mm hex head bolts, flat washers and lock washers) to attach the mounting brackets to the underside floor (see diagram C). NOTE: shorter 8mm bolts go into the underside floor.
- STEP 5: Once all 4 brackets are loose fit to the truck, mount the RT Step to the brackets using provided 8mmx30mm hex head bolts, 2 flat washers per bolt, lock washers and nuts (See figure D).
- Once RT Step is loose fit, tighten brackets to inside rocker (DO NOT USE IMPACT TOOLS). Next, adjust bar up/down and front/back then tighten step **STEP 7:** to brackets. Repeat for passenger side.