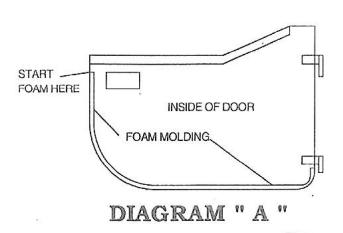

## Read all instructions before proceeding.

- 1. Assemble the door paddle handle, both sides, with bolt and nuts supplied. Also install door hinges on doors. Leave bolts loose for later adjustment.
- 2. On the inside of each door, install foam molding per Diagram "A".
- 3. Both upper and lower factory hinge must be modified by cutting off the upper flat part of the hinge on the body side. The hinge pin should then be trimmed to 1" in height measuring from the bottom of the pin. It should look like Diagram "B" when finished.
- 4. Remove the striker assembly on the door jam and replace with the striker assembly provided.
- 5. Hang door on jeep and check for proper fit. Tighten bolts per #1 above. Close door slowly onto paddle striker being sure that the paddle and striker line up correctly.