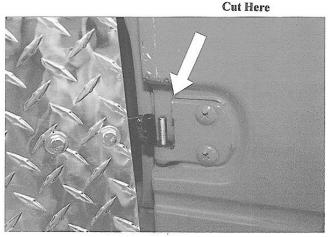

## Read all instructions before proceeding.

- 1. Assemble the door paddle handle, both sides, with bolt and nuts supplied. Also install door hinges on doors. Leave bolts loose for later adjustment.
- 2. On the inside of each door, install foam molding per Diagram "A".
- 3. Both upper and lower factory hinge must be modified by cutting off the upper flat part of the hinge on the body side. The hinge pin should then be trimmed to 1" in height measuring from the bottom of the pin. It should look like Diagram "B" when finished.
- 4. Remove the striker assembly on the door jam and replace with the striker assembly provided.
- 5. Hang door on jeep and check for proper fit. Tighten bolts per #1 above. Close door slowly onto paddle striker being sure that the paddle and striker line up correctly.