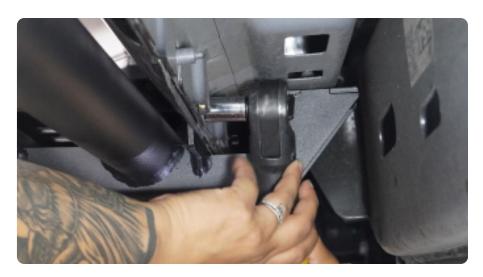

### INSTALLATION MANUAL

STEP 2 | With assistance, lift the steps up to the vehicle and insert the threaded studs on the DV8 steps into the factory holes on the vehicles pinch welds.

If the holes are not large enough, drill them out as necessary. We recommend a 27/64" drill bit.

Note: Assistance is recommended to prevent injury and damage to the product or vehicle.

STEP 3 | Loosely secure the steps with the provided M8 hardware.

Use (1) lock washer and (1) flat washer per threaded stud.

STEP 4 | Once all hardware is loosely installed, secure the DV8 OE Steps in place using a 13mm socket.