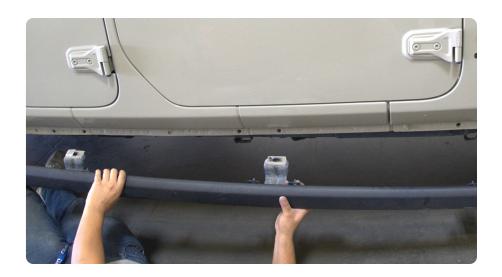

#### HARDWARE INCLUDED

- (4) M8x25mm Bolts
- (8) M8 Lock Nuts
- (4) M8 Enlarge Washers
- (8) M8 Washers
- (12) M8 Spring Washers

1111

 $\begin{array}{c|c} \text{STEP 1} & \text{Factory steps or sliders, will} \\ \text{need to be removed prior to install.} \end{array}$ 

Use a 10mm socket to remove the factory nuts securing the slider to the body/ pinch weld.

With assistance, remove the remaining factory hardware using a 13mm socket.

Remove the slider/step. Repeat steps for opposite side of the vehicle.