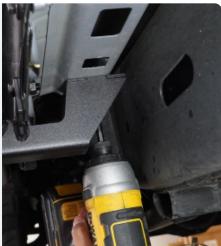

STEP 4 | Once all hardware is loosely installed, secure the DV8 OE Steps in place using a 13mm socket.

# INSTALLATION MANUAL

STEP 5 Use a 13mm to secure the main mounting bracket to the body.

Repeat steps for the opposite side of the vehicle.

STEP 6 | Double check fitment and all hardware is secure.

Congratulations! Installation of the DV8 JL OE Plus Steps is now complete.