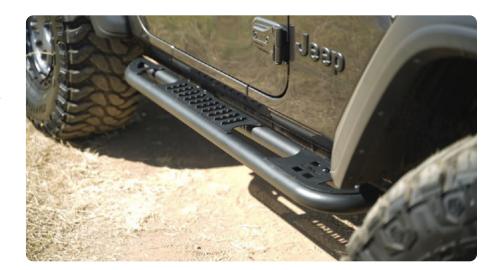

# INSTALLATION MANUAL

STEP 5 Use a 13mm to secure the main mounting bracket to the body.

Repeat steps for the opposite side of the vehicle.

STEP 6 | Double check fitment and all hardware is secure.

Congratulations! Installation of the DV8 JL OE Plus Steps is now complete.