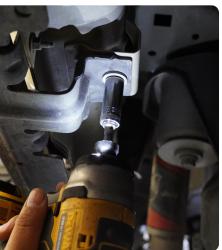

STEP 4 | Once all hardware is loosely installed, secure the DV8 OE Steps in place using a 13mm socket.

# INSTALLATION MANUAL

STEP 5 Use a 13mm to secure the main mounting bracket to the body.

Repeat steps for the opposite side of the vehicle.

STEP 6 | Double check fitment and all hardware is secure.

Congratulations! Installation of the DV8 JL OE Plus Steps is now complete.