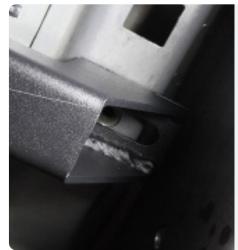

### INSTALLATION MANUAL

STEP 2 | With assistance, lift the steps up to the vehicle and insert the threaded studs on the DV8 steps into the factory holes on the vehicles pinch welds.

If the holes are not large enough, drill them out as necessary. We recommend a 27/64" drill bit.

Note: Assistance is recommended to prevent injury and damage to the product or vehicle.

STEP 3 | Loosely secure the steps with the provided M8 hardware.

Use (1) lock washer and (1) flat washer per threaded stud.