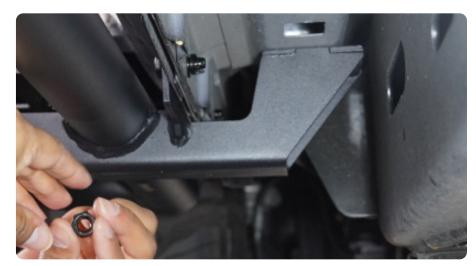

### INSTALLATION MANUAL

STEP 2 | With assistance, lift the steps up to the vehicle and insert the threaded studs on the DV8 steps into the factory holes on the vehicles pinch welds.

If the holes are not large enough, drill them out as necessary. We recommend a 27/64" drill bit.

Note: Assistance is recommended to prevent injury and damage to the product or vehicle.

STEP 3 | Loosely secure the steps with the provided M8 hardware.

Use (1) lock washer and (1) flat washer per threaded stud.