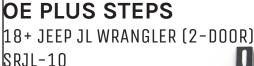

# INSTALLATION MANUAL

#### HARDWARE INCLUDED

- (4) M8x25mm Bolts
- (8) M8 Lock Nuts
- (4) M8 Enlarge Washers
- (8) M8 Washers
- (12) M8 Spring Washers

1111

 $\begin{array}{c|c} \text{STEP 1} & \text{Factory steps or sliders, will} \\ \text{need to be removed prior to install.} \end{array}$ 