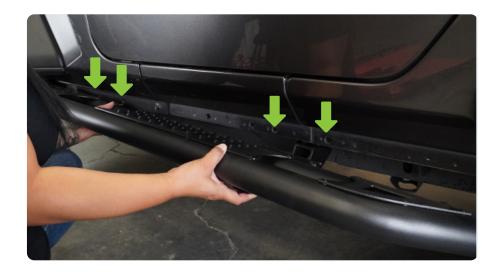

Use a 10mm socket to remove the factory nuts securing the slider to the body/ pinch weld.

With assistance, remove the remaining factory hardware using a 13mm socket.

Remove the slider/step. Repeat steps for opposite side of the vehicle.

Note: Assistance is recommended to prevent injury and damage to the product or vehicle.